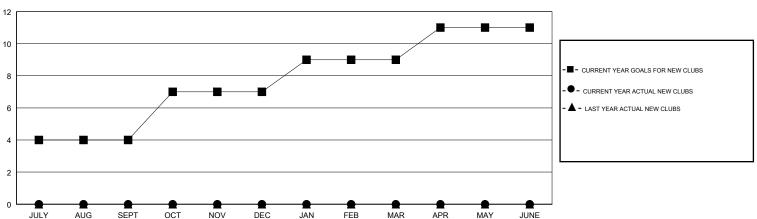

### GOALS AND ACTUAL NEW CLUBS CUMULATIVE

#### JAYESH THAKKAR **LOCATION INDIA GMT CA** Clubs Members RESULTS FOR 2018-2019 RESULTS FOR 2018-2019 NEW CLUB GOAL NEW CLUBS DROPPED CLUBS MEMBER GROWTH NET MEMBER GROWTH DROPPED QUARTER QUARTER GOAL ACTUAL MEMBERS ACTUAL (including transfers) 0 0 60 33 54 JULY/AUG/SEPT JULY/AUG/SEPT 3 100 10 222 OCT/NOV/DEC OCT/NOV/DEC 2 0 0 60 23 21 JAN/FEB/MAR JAN/FEB/MAR 2 0 0 40 0 0 APR/MAY/JUNE APR/MAY/JUNE