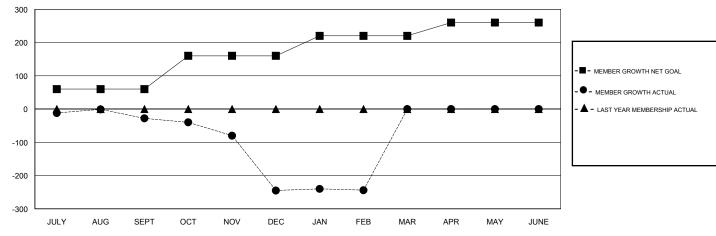

## GOALS AND ACTUAL MEMBERS CUMULATIVE

| DROPPED CLUBS: 1  DROPPED MEMBERS |     | 14 CLUBS OF 63 ADDED 1 OR MORE<br>NEW MEMBERS | GENDER DISTRIBUTION  MALE 2,315 (69.37%)  FEMALE 1,022 (30.63%)  Women Percentage Fiscal Year Goal: 35% |       |
|-----------------------------------|-----|-----------------------------------------------|---------------------------------------------------------------------------------------------------------|-------|
| DECEASED                          | 3   | CLICK HERE FOR CUMULATIVE MEMBERSHIP DATA     | TOTAL FAMILY UNIT MEMBERS                                                                               | 2,428 |
| CLUB CANCELLED                    | 20  |                                               |                                                                                                         | 4 770 |
| OTHER                             | 274 |                                               | FAMILY MEMBERS PAYING HALF DUES                                                                         | 1,772 |
| TOTAL                             | 297 |                                               |                                                                                                         |       |

#### JAYESH THAKKAR **LOCATION INDIA GMT CA** Clubs Members RESULTS FOR 2018-2019 RESULTS FOR 2018-2019 NEW CLUB GOAL NEW CLUBS DROPPED CLUBS MEMBER GROWTH NET MEMBER GROWTH DROPPED QUARTER QUARTER GOAL ACTUAL MEMBERS ACTUAL (including transfers) 0 0 60 33 54 JULY/AUG/SEPT JULY/AUG/SEPT 3 100 10 222 OCT/NOV/DEC OCT/NOV/DEC 2 0 0 60 23 21 JAN/FEB/MAR JAN/FEB/MAR 2 0 0 40 0 0 APR/MAY/JUNE APR/MAY/JUNE